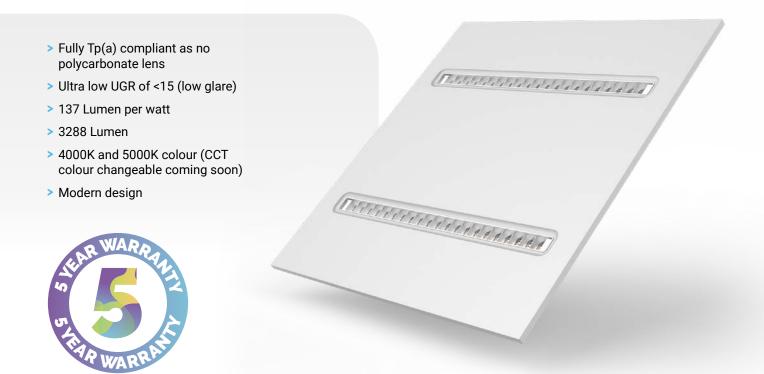

## INVO Ultra UGR Panel

Brand new to the market, our new INVO Ultra Low UGR panels offer market leading UGR ratings of <15. Offering amazing light distribution and low glare, they are perfect for classroom or office environments. Stylish and non obtrusive, with options such as motion sensors, emergency backup and dimmable controls, this brand new fitting promises to be our most popular LED panel yet.

| Specification | INVO-PD-<br>UGR15 | INVO-PD-<br>UGR15-S | INVO-PD-<br>UGR15-EM | INVO-PD-<br>UGR15-EM-S | INVO-PD-<br>UGR15-DIM | INVO-PD-<br>UGR15-EM-<br>DIM |
|---------------|-------------------|---------------------|----------------------|------------------------|-----------------------|------------------------------|
| Power         | 24 or 30 watts    |                     |                      |                        |                       |                              |
| Lumen         | 3,288 or 4,110    |                     |                      |                        |                       |                              |
| UGR           | <15               |                     |                      |                        |                       |                              |
| Sensor        | No                | Proximity<br>& LUX  | No                   | Proximity<br>& LUX     | No                    | No                           |
| Emergency     | No                | No                  | Yes                  | Yes                    | No                    | Yes                          |
| Dimmable      | No                | No                  | No                   | No                     | Yes                   | Yes                          |
| Dimension     | 595 x 595 x 10 mm |                     |                      |                        |                       |                              |