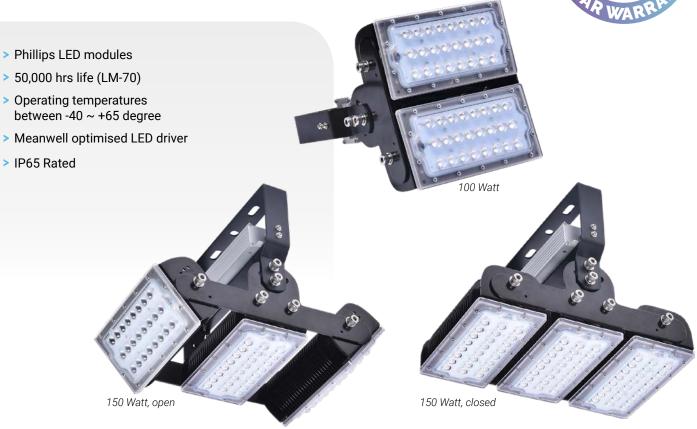

## INVO T300 LED Low Bay

The INVO T300 range of LED low bay fittings offer the latest in design and high lumen output. Featuring the new 3 way adjustable and directional LED modules, a truly stunning light with absolute flexibility to ensure the light output is directed exactly where it is required. Offering a market leading 130 lumen per watt light output, this fitting truly offers the best in LED technology.

| Specification | PD-T300-100W       | PD-T300-150W       | PD-T300-200W       |
|---------------|--------------------|--------------------|--------------------|
| Power         | 100 Watt           | 150 Watt           | 200 Watt           |
| Power Factor  | > 0.95             | > 0.95             | >0.95              |
| Lumen         | 13,000 Lumen       | 19,500 Lumen       | 26,000 Lumen       |
| Beam angle    | 30°/60°/120°       | 30°/60°/120°       | 30°/60°/120°       |
| Dimension     | 242 x 221 x 247 mm | 242 x 340 x 247 mm | 419 x 221 x 247 mm |