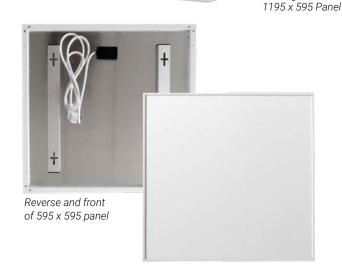

- > Ceiling or wall mounted (hanging kit available)
- > Electric conversion efficiency: 98%
- > Front surface material: White Aluminum sheet which resists colouring
- > Heating element: latest carbon crystal available
- > Frame: White Aluminum
- > Works with Wireless or plug in Thermostat
- > Can be controlled with proximity Sensors
- > Ingress protection ration: IP54 (excluding plug) for dust and splash resistance
- > With built-in overheat protection
- > Cable length 2m

| Specifications         | 595 × 595 Panel          | 595 × 1195 Panel         |
|------------------------|--------------------------|--------------------------|
| Power Consumption      | 350 W                    | 720W                     |
| Dimensions             | L595 x W595 x D22mm      | L595 x W1195 x D22mm     |
| Weight                 | 2.8 Kg                   | 5.5Kg                    |
| Input Voltage          | 220-240 volts (2.4 amps) | 220-240 volts (2.4 amps) |
| Surface Temperature    | 80°C +/-5°               | 80°C +/-5°               |
| IP Rating              | IP54                     | IP54                     |
| Average Lifespan Hours | ≥ 100,000 hrs            | ≥ 100,000 hrs            |
| Certificate            | CE, RoHS, EMC            | CE, RoHS, EMC            |
| Housing                | Aluminium                | Aluminium                |